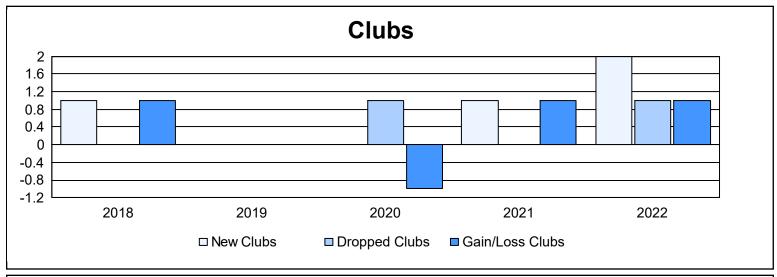

District 103 C

As of June 2022 Cumulative

| Year      | New<br>Clubs | Dropped<br>Clubs | Gain/<br>Loss<br>Clubs | New<br>Members | Charter<br>Members | Reinstate<br>Members | Transfer<br>Members | Total<br>Member<br>Added | Total<br>Members<br>Dropped | Gain/<br>Loss<br>Members |
|-----------|--------------|------------------|------------------------|----------------|--------------------|----------------------|---------------------|--------------------------|-----------------------------|--------------------------|
| 2017-2018 | 1            | 0                | 1                      | 139            | 20                 | 7                    | 14                  | 180                      | 198                         | -18                      |
| 2018-2019 | 0            | 0                | 0                      | 114            | 0                  | 5                    | 15                  | 134                      | 174                         | -40                      |
| 2019-2020 | 0            | 1                | -1                     | 86             | 0                  | 1                    | 12                  | 99                       | 141                         | -42                      |
| 2020-2021 | 1            | 0                | 1                      | 82             | 21                 | 5                    | 9                   | 117                      | 175                         | -58                      |
| 2021-2022 | 2            | 1                | 1                      | 113            | 62                 | 5                    | 19                  | 199                      | 232                         | -33                      |
| Average   | 1            | 0                | 0                      | 107            | 21                 | 5                    | 14                  | 146                      | 184                         | -38                      |